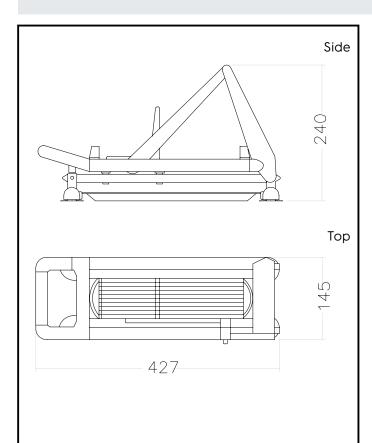

#### **Main Features**

- Slices are cut evenly and cleanly without crushing thus retaining the original shape after cutting.
- Table stand with 4 suction pads for better stability.
- Easy dismantling without any tools.
- Easy cleaning under running water.
- Dimensions (H×L×W): 240 mm × 427 mm × 145 mm
- In normal use, around 20 tomatoes can be sliced in a minute

## **Key Information:**

External dimensions, Width:

601157 (CT6)145 mmExternal dimensions, Depth:427 mmExternal dimensions, Height:240 mmShipping weight:3.3 kg