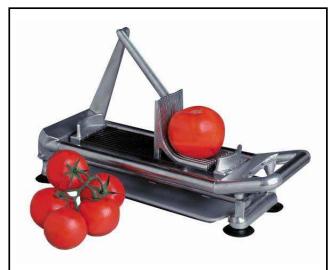

## Manual Equipment 6mm Tomato Slicer with cutting block

| ITEM #  |  |  |
|---------|--|--|
| MODEL # |  |  |
| NAME #  |  |  |
|         |  |  |
| SIS #   |  |  |
| AIA#    |  |  |

601157 (CT6)

Tomato Slicer 6 mm with Cutting Block - 11 slices per tomato

#### Item No.

Unit suitable to cut tomatoes into perfect slices (6 mm thick) keeping the original shape. It consists on a removable holder, cutting block and blades. The tomato is placed on the holder. The lever is quickly lowered without hesitation. The sliced tomato returns with the trolley and can be picked up still in its original shape. The holder can be removed and the entire machine can be cleaned under running water. Powerful suction cups ensure perfect stability on the worktop.

#### **Main Features**

- Slices are cut evenly and cleanly without crushing thus retaining the original shape after cutting.
- Table stand with 4 suction pads for better stability.
- Easy dismantling without any tools.
- Easy cleaning under running water.
- Dimensions (H×L×W): 240 mm × 427 mm × 145 mm
- In normal use, around 20 tomatoes can be sliced in a minute